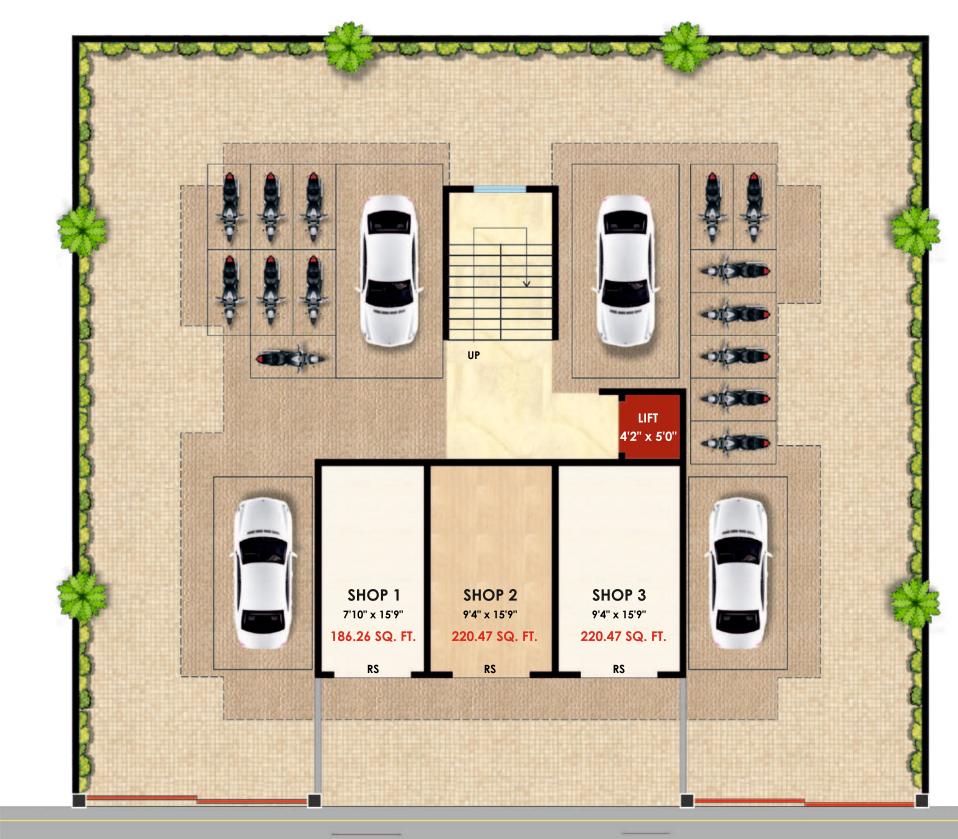

# GROUND Floor Plan

#### **SITE ADD**

PLOT NO.12 &13, S.NO. 922/3/5, Behind New Vaishnavi Hotel And Sairaj Petrol Pump Prakash Nagar, Sinnar

A PROJECT BY **SWAPNAPURTI BUILDERS** 

12.00 M WIDE ROAD