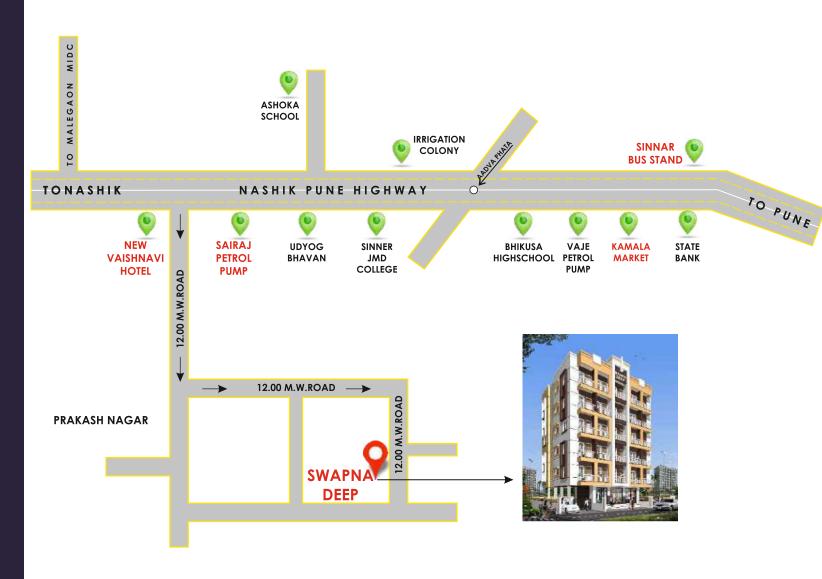

y M.S. Grill.
- 2'x2' vertrified Tiles For All Rooms.
- W.c Having 4 Ft And Bathroom Having 7 Ft HeightWall Tiles With Anti-skid Flooring.
- Granite Kitchen Platform With S.S.Sink & Glazed Dado Upto Lintel Level.
- Oncealed Plumbing Pvc Pipe With ISI Grade Fitting.
- Each Bathroom Having Mixer Shower.
- Concealed Electric Work With ISI Standard Wire & Switches.
- External Painting Will Be Asian Paint.
- Internal Painting In White Wash With Stainer
- Staircase Railling and Balcony Railling in M.S.
- Door, Window, Grills & Railing Will Be Oil Painted.
- Underground Common Water Tank 10000 Lit .
- 1000 Lit Pvc Overhead Water Tank To Each Unit.
- Parking With Pavers Block/ Parking Tiles Or In Concrete.
- Building Having Attractive Compound Wall.
- Lift with power back -up

#### Location Plan



### A PROJECT BY **SWAPNAPURTI BUILDERS**

SINNAR OFF :- FIRST FLOOR, KAMALA MARKET , OPP SINNAR BUS STAND, SINNAR NASHIK OFF :-16,THIRD FLOOR , PURNAM CENTER POINT,KANHEREWADI, NEAR CBS,NASHIK



VITTHAL WAGH :- 9822841501 DIGAMBAR AVHAD :- 9881400027