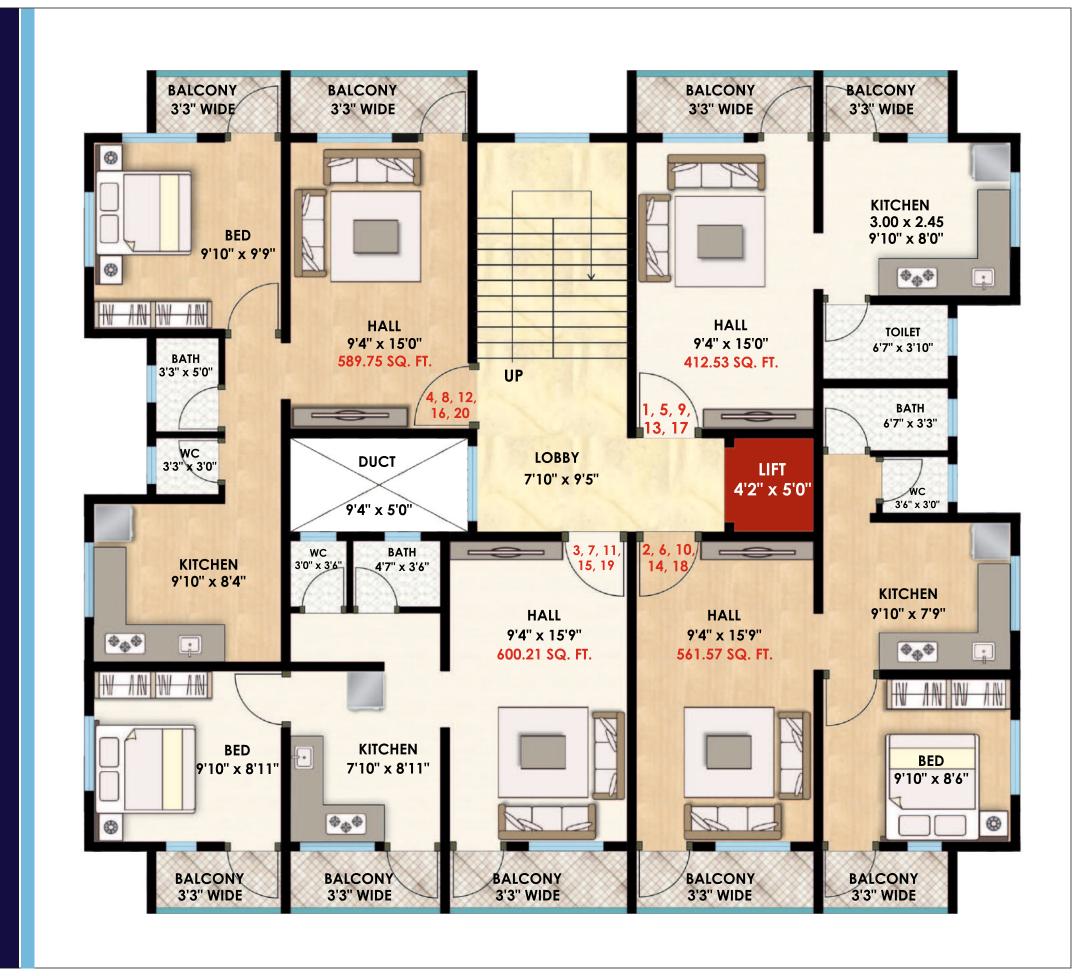

## 1st To 5th Floor Plan

SITE ADD

PLOT NO.12 &13, S.NO. 922/3/5, Behind New Vaishnavi Hotel And Sairaj Petrol Pump Prakash Nagar, Sinnar

A PROJECT BY **SWAPNAPURTI BUILDERS** 