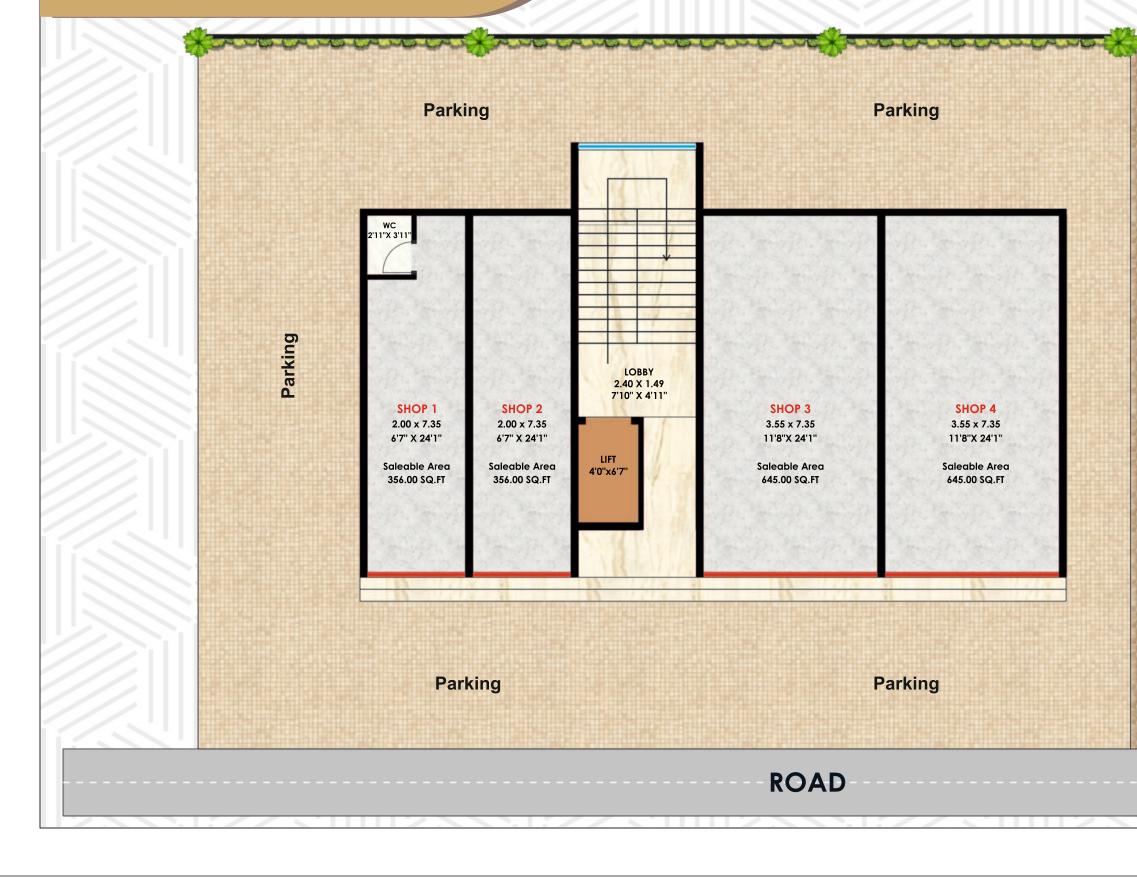

# Swapn Plaza

### Plaza Is Centre Place Of City Which Is Suitable For Business As Wall As Residence



**SHOP** 

**OFFICE/BANK/HOSPITAL** 



## A PROJECT BY SWAPNAPURTI BUILDERS

HOME

VITTHAL WAGH :- 9822841501 DIGAMBAR AVHAD :- 9881400027

# Swapn Plaza

Plaza Is Centre Place Of City Which Is Suitable For Business As Wall As Residence

## A PROJECT BY SWAPNAPURTI BUILDERS



# **GROUND FLOOR PLAN**



**>**N



## **∕**N **MEZZANINE FLOOR PLAN** Los A Los SHOP 1 SHOP 2 SHOP 3 SHOP 4 MEZZANINE MEZZANINE MEZZANINE MEZZANINE 3.55 x 3.67 11'8"X 12'0" 2.00 x 3.67 2.00 x 3.67 3.55 x 3.67 6'7" X 12'0" 6'7" X 12'0" 11'8"X 12'0" LOBBY 2.40 X 1.49 7'10" X 4'11" MEZZANINE MEZZANINE MEZZANINE MEZZANINE LIFT 4'0"x6'7"





**OFFICE 7** 7.25 X 3.05 23'9"x10'0" Saleable Area 357.00 SQ.FT **OFFICE 5 OFFICE 6** 2.35 X 4.05 2.35 X 4.05 7'9"x13'4" 7'9"x13'4" Saleable Area Saleable Area 154.00 SQ.FT 154.00 SQ.FT RS RS **BALCONY 4'0" WIDE** 





# Amenities

- Earth Quick Resistant R.C.C. Framed Structure.
- External Walls 6" & Internal Walls 4" Thick Brick Work
- External Single Coat Sandfaced Plaster & Internal Neru Finish.
- 0 Main Door Frame In Panelling With Decorative Laminate
- Internal Door Frame