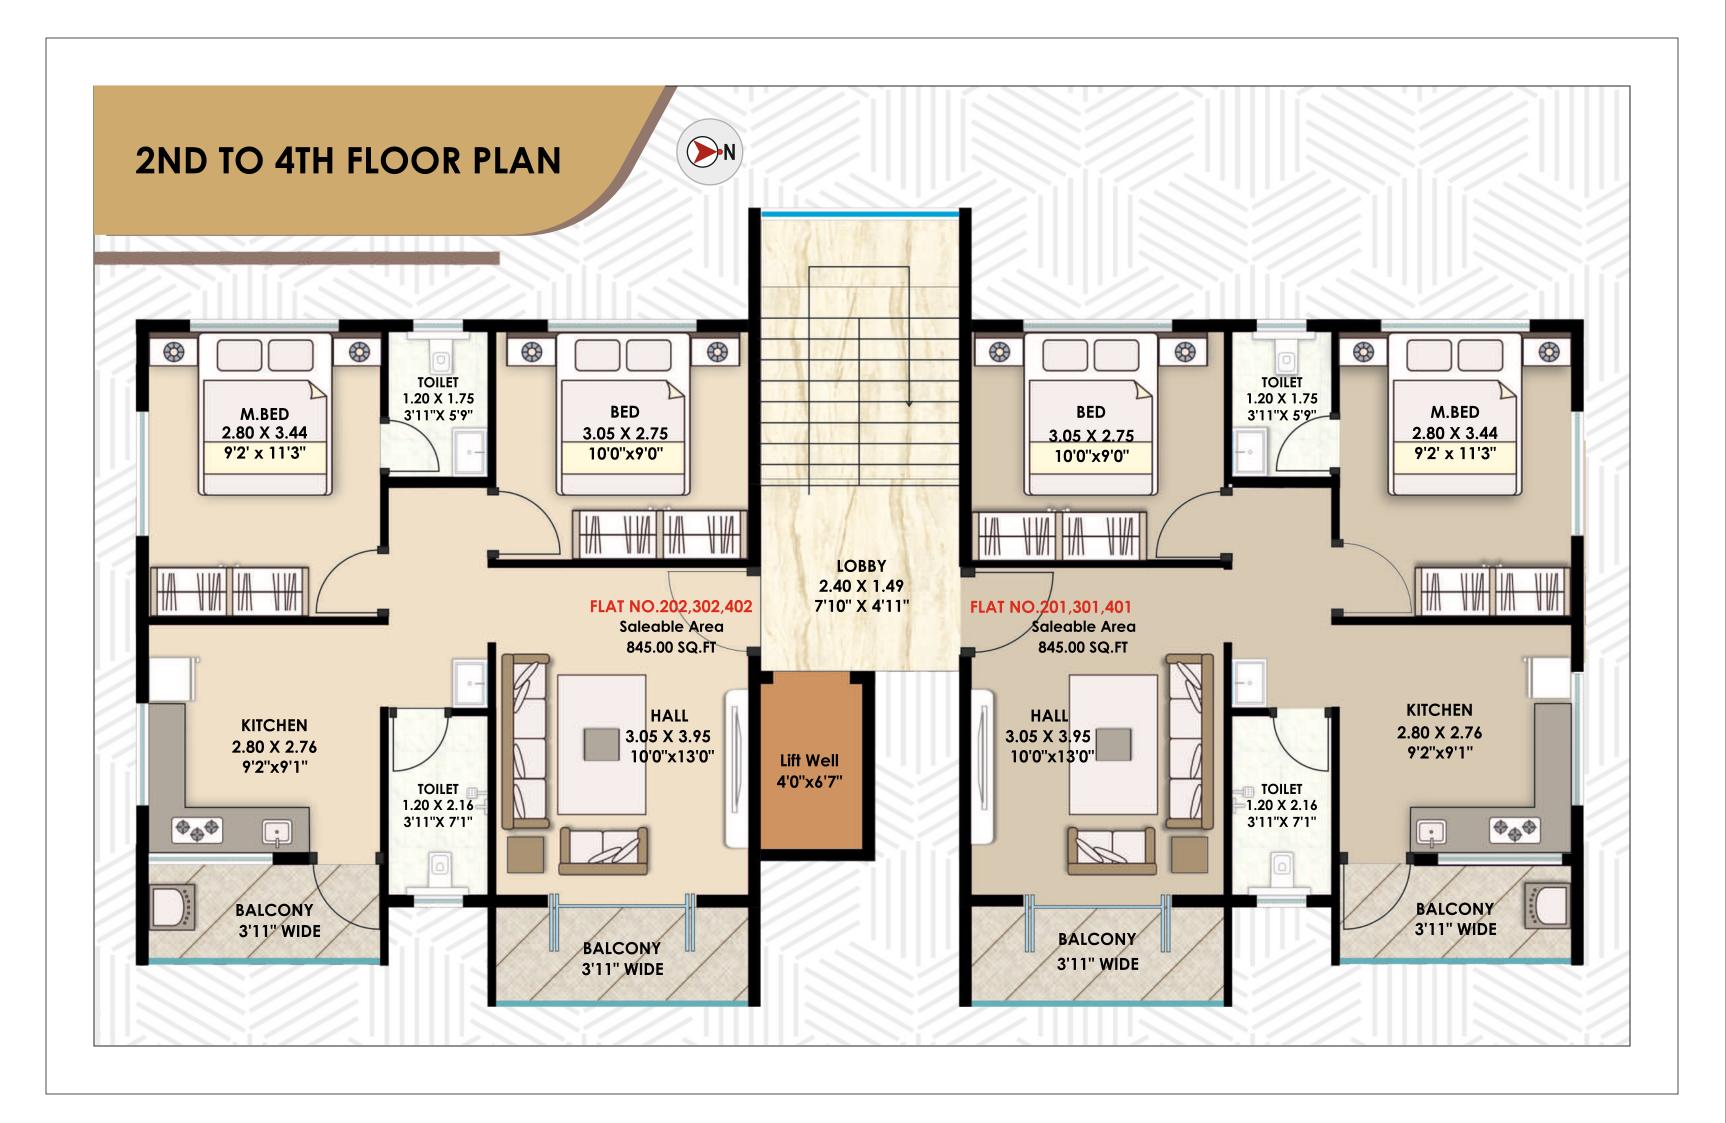

## A PROJECT BY SWAPNAPURTI BUILDERS

HOME

VITTHAL WAGH :- 9822841501 DIGAMBAR AVHAD :- 9881400027

# Swapn Plaza

Plaza Is Centre Place Of City Which Is Suitable For Business As Wall As Residence

## A PROJECT BY SWAPNAPURTI BUILDERS



# **GROUND FLOOR PLAN**



**>**N



## **∕**N **MEZZANINE FLOOR PLAN** Los A Los SHOP 1 SHOP 2 SHOP 3 SHOP 4 MEZZANINE MEZZANINE MEZZANINE MEZZANINE 3.55 x 3.67 11'8"X 12'0" 2.00 x 3.67 2.00 x 3.67 3.55 x 3.67 6'7" X 12'0" 6'7" X 12'0" 11'8"X 12'0" LOBBY 2.40 X 1.49 7'10" X 4'11" MEZZANINE MEZZANINE MEZZANINE MEZZANINE LIFT 4'0"x6'7"





**OFFICE 7** 7.25 X 3.05 23'9"x10'0" Saleable Area 357.00 SQ.FT **OFFICE 5 OFFICE 6** 2.35 X 4.05 2.35 X 4.05 7'9"x13'4" 7'9"x13'4" Saleable Area Saleable Area 154.00 SQ.FT 154.00 SQ.FT RS RS **BALCONY 4'0" WIDE** 





# Amenities

- Earth Quick Resistant R.C.C. Framed Structure.
- External Walls 6" & Internal Walls 4" Thick Brick Work
- External Single Coat Sandfaced Plaster & Internal Neru Finish.
- 0 Main Door Frame In Panelling With Decorative Laminate
- Internal Door Frames In granite.
- All Doors are Water Proof Flush Door With Decorative Lamination & W.C. & Bath In PVC.
- 0 Powder Coated Three Track Aluminum Sliding Windows With Safety M.S. Grill.
- 2'x2' vertrified Tiles For All Rooms.
- Toilet Having full Height Wall Tiles With Anti-skid Flooring. •
- Granite Kitchen Platform With S.S.Sink & Glazed Dado Upto Lintel Level. •
- Concealed Plumbing Pvc Pipe With ISI Grade Fitting. Ο
- Each Toilet Having Mixer Shower.
- Concealed Electric Work With ISI Standard Wire & Switches. 0
- External Paint