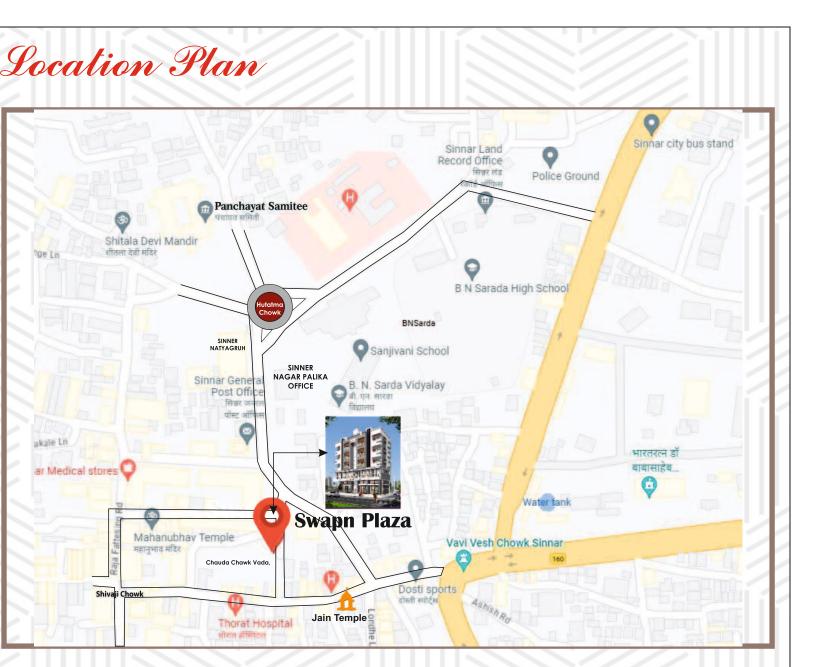

# Swapn Plaza

# Swapn Plaza

Plaza Is Centre Place Of City Which Is Suitable For Business As Wall As Residence