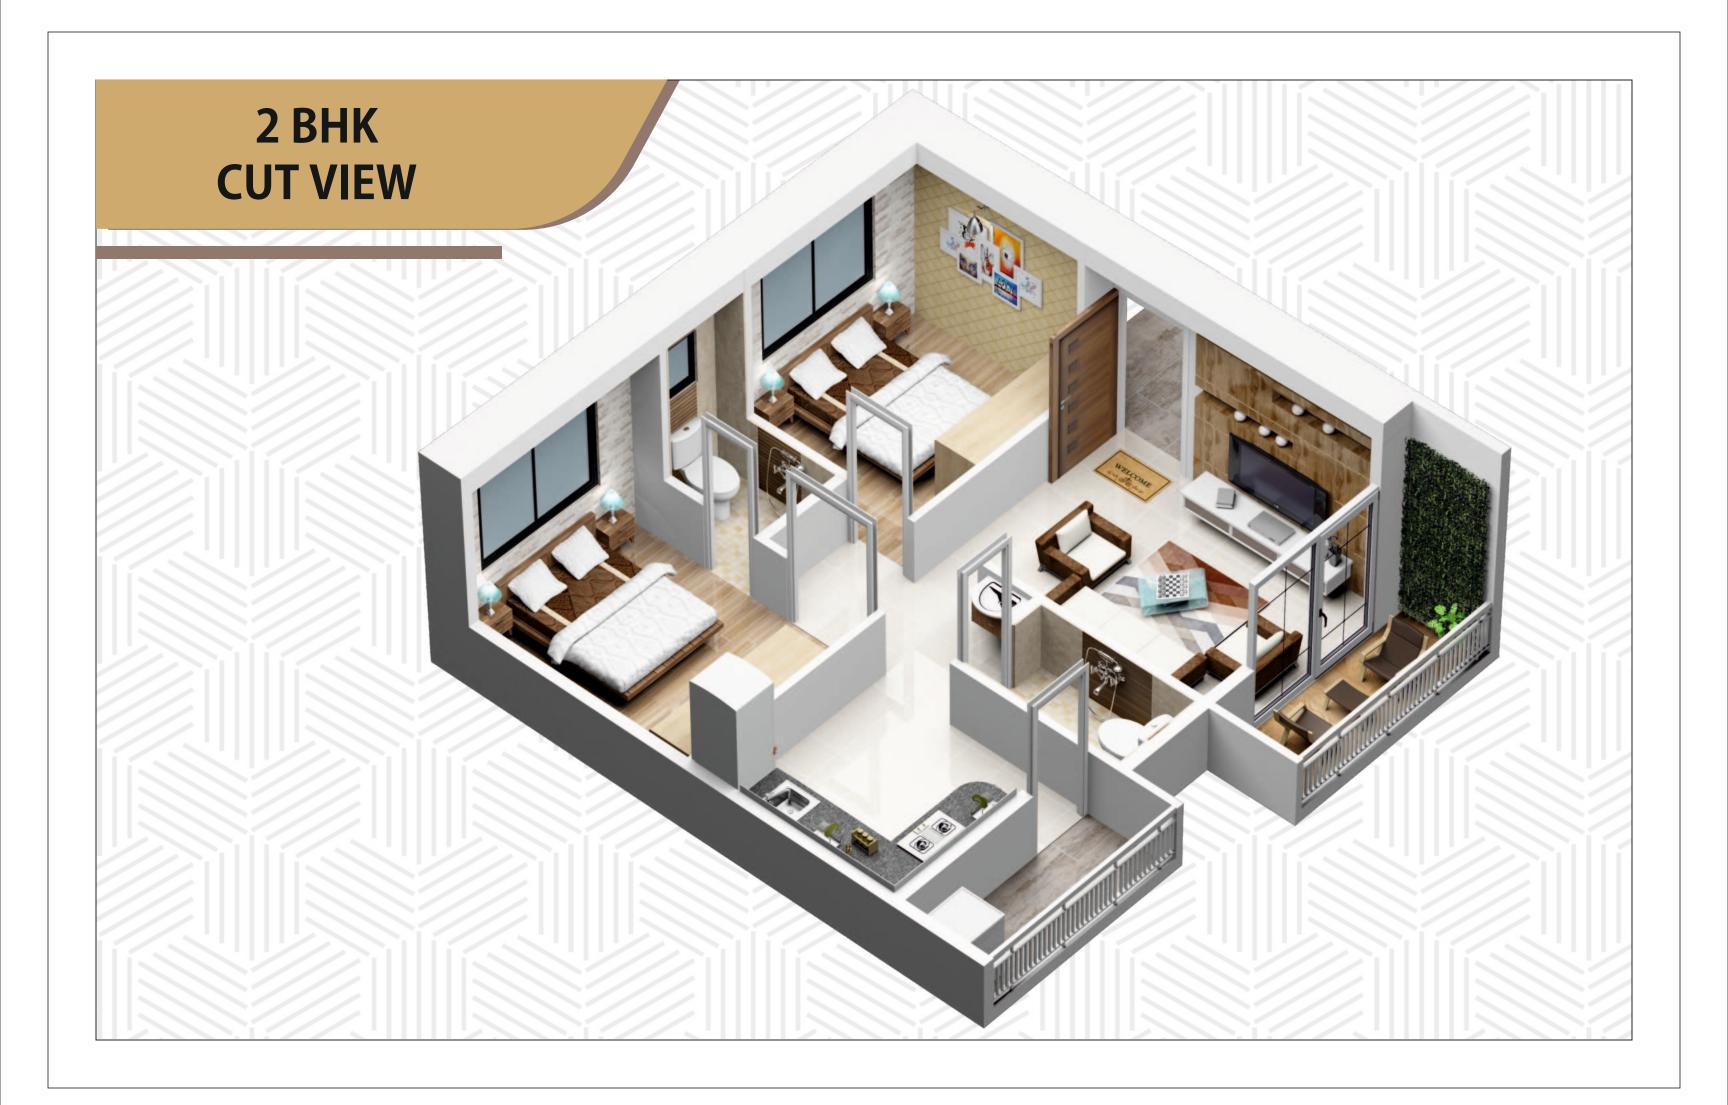

## A PROJECT BY SWAPNAPURTI BUILDERS

HOME

VITTHAL WAGH :- 9822841501 DIGAMBAR AVHAD :- 9881400027

# Swapn Plaza

Plaza Is Centre Place Of City Which Is Suitable For Business As Wall As Residence

## A PROJECT BY SWAPNAPURTI BUILDERS



# **GROUND FLOOR PLAN**



**>**N



## **∕**N **MEZZANINE FLOOR PLAN** Los A Los SHOP 1 SHOP 2 SHOP 3 SHOP 4 MEZZANINE MEZZANINE MEZZANINE MEZZANINE 3.55 x 3.67 11'8"X 12'0" 2.00 x 3.67 2.00 x 3.67 3.55 x 3.67 6'7" X 12'0" 6'7" X 12'0" 11'8"X 12'0" LOBBY 2.40 X 1.49 7'10" X 4'11" MEZZANINE MEZZANINE MEZZANINE MEZZANINE LIFT 4'0"x6'7"





**OFFICE 7** 7.25 X 3.05 23'9"x10'0" Saleable Area 357.00 SQ.FT **OFFICE 5 OFFICE 6** 2.35 X 4.05 2.35 X 4.05 7'9"x13'4" 7'9"x13'4" Saleable Area Saleable Area 154.00 SQ.FT 154.00 SQ.FT RS RS **BALCONY 4'0" WIDE** 





# Amenities

- Earth Quick Resistant R.C.C. Framed Structure.
- External Walls 6" & Internal Walls 4" Thick Brick Work
- External Single Coat Sandfaced Plaster & Internal Neru Finish.
- 0 Main Door Frame In Panelling With Decorative Laminate
- Internal Door Frames In granite.
- All Doors are Water Proof Flush Door With Decorative Lamination & W.C. & Bath In PVC.
- 0 Powder Coated Three Track Aluminum Sliding Windows With Safety M.S. Grill.
- 2'x2' vertrified Tiles For All Rooms.
- Toilet Having full Height Wall Tiles With Anti-skid Flooring. •
- Granite Kitchen Platform With S.S.Sink & Glazed Dado Upto Lintel Level. •
- Concealed Plumbing Pvc Pipe With ISI Grade Fitting. Ο
- Each Toilet Having Mixer Shower.
- Concealed Electric Work With ISI Standard Wire & Switches. 0
- External Paintin