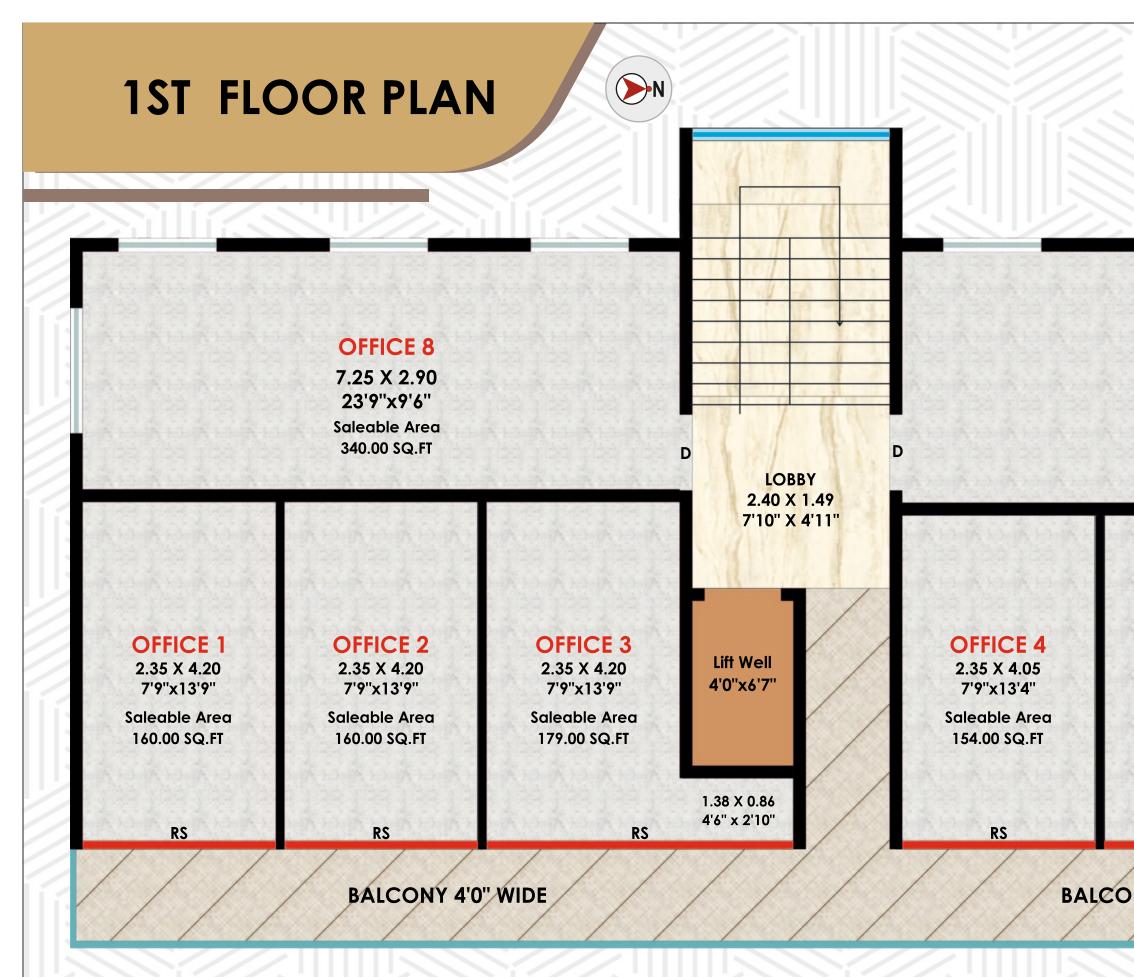

# **GROUND FLOOR PLAN**

**>**N

**OFFICE 7** 7.25 X 3.05 23'9"x10'0" Saleable Area 357.00 SQ.FT **OFFICE 5 OFFICE 6** 2.35 X 4.05 2.35 X 4.05 7'9"x13'4" 7'9"x13'4" Saleable Area Saleable Area 154.00 SQ.FT 154.00 SQ.FT RS RS **BALCONY 4'0" WIDE** 