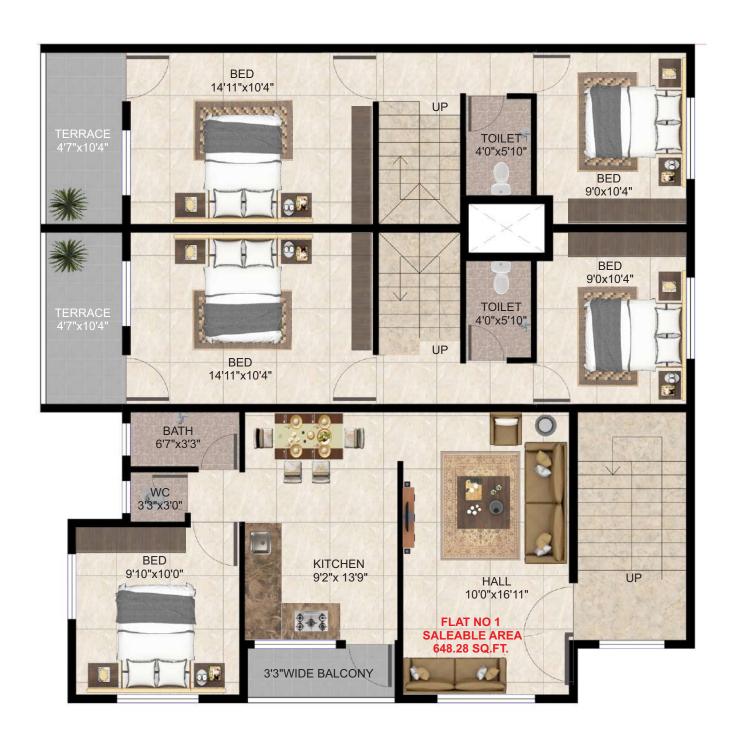

SITE ADD:-PLOT NO.94, S.NO 922/2, BEHIND NEW VAISHNAVI HOTEL AND SAIRAJ PETROL PUMP, PRAKASH NAGAR, SINNAR





A PROJECT BY **SWAPNAPURTI BUILDERS** 













## **AMENITIES**

- Earth Quick Resistant R.C.C. Framed Structure.
- External Walls 6" & Internal Walls 4" Thick Brick Work.
- External Single Coat Sandfaced Plaster & Internal Neru Finish.
- Main Door Frame in Panelling With Decorative Laminate.
- Internal Door Frames In RCC.
- ALL Door Are Water Proof Flush Door With Decorative Lamination & W.C. & Bath in PVC. Door.
- Powder Coated Three Track Aluminium Sliding Windows With Safety M.S. Grill.
- 2'x2' Vitrified Tiles For All Rooms.
- W.C. Having 4FT and Bathroom Having 7FT Height Wall Tiles With Anti-skid Flooring.
- Granite Kitchen Platform With S.S. Sink & Glazed Dado Upto Lintel level.
- Oncealed Plumbing PVC Pipe With ISI Grade fitting.
- Each Bathroom Having Shower.
- Oncealed Electric Work With ISI Standard Wire & Switches.
-