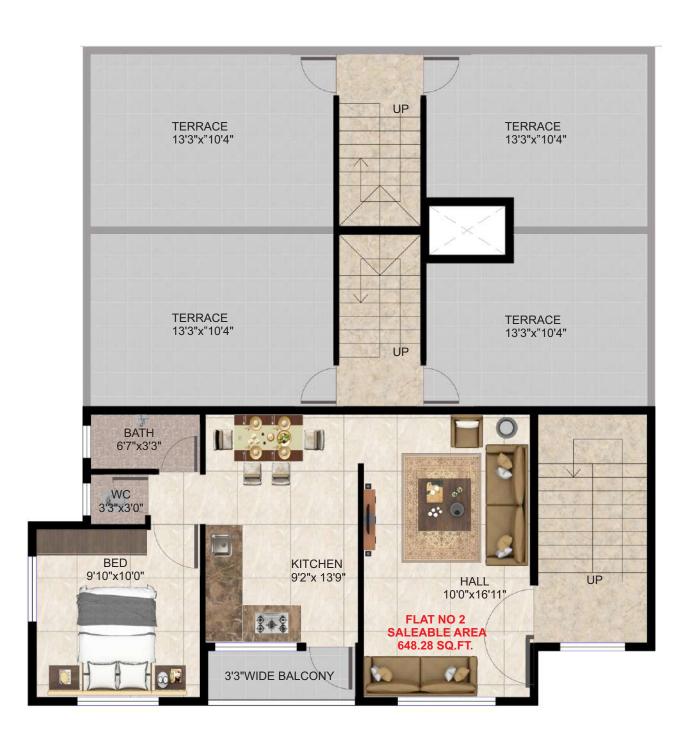

SITE ADD:-PLOT NO.94, S.NO 922/2, BEHIND NEW VAISHNAVI HOTEL AND SAIRAJ PETROL PUMP, PRAKASH NAGAR, SINNAR





A PROJECT BY **SWAPNAPURTI BUILDERS** 













## **AMENITIES**

- Earth Quick Resistant R.C.C. Framed Structure.
- External Walls 6" & Internal Walls 4" Thick Brick Work.
- External Single Coat Sandfaced Plaster & Internal Neru Finish.
- Main Door Frame in Panelling With Decorative Laminate.
- Internal Door Frames In RCC.
- ALL Door Are Water Proof Flush Door With Decorative Lamination & W.C. & Bath in PVC. Door.
- Powder Coated Three Track Aluminium Sliding Windows With Safety M.S. Grill.
- 2'x2' Vitrified Tiles For All Rooms.
- W.C. Having 4FT and Bathroom Having 7FT Height Wall Tiles With Anti-skid Flooring.
- Granite Kitchen Platform With S.S. Sink & Glazed Dado Upto Lintel level.
- Oncealed Plumbing PVC Pipe With ISI Grade fitting.
- Each Bathroom Having Shower.
- Oncealed Electric Work With ISI Standard Wire & Switches.
- Exte