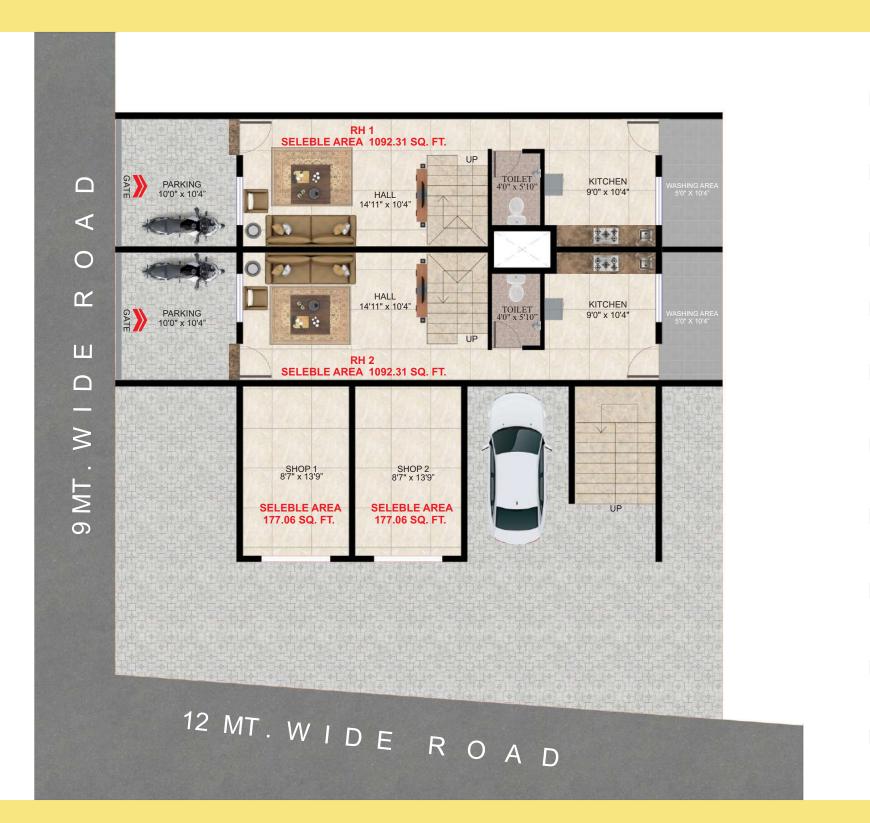

SITE ADD:-PLOT NO.94, S.NO 922/2, BEHIND NEW VAISHNAVI HOTEL AND SAIRAJ PETROL PUMP, PRAKASH NAGAR, SINNAR

A PROJECT BY **SWAPNAPURTI BUILDERS** 