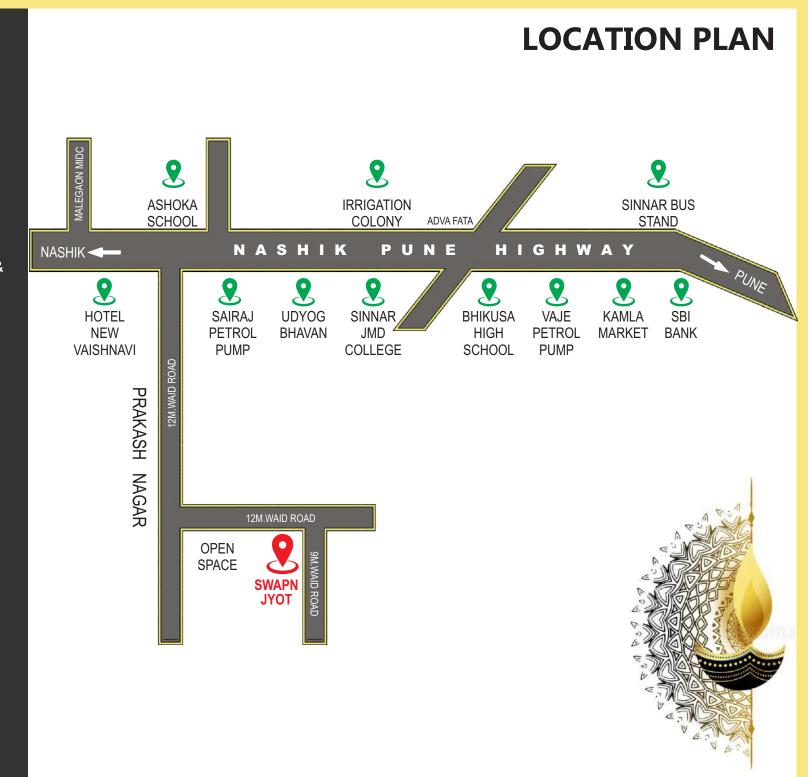

SITE ADD:-PLOT NO.94, S.NO 922/2, BEHIND NEW VAISHNAVI HOTEL AND SAIRAJ PETROL PUMP, PRAKASH NAGAR, SINNAR

A PROJECT BY **SWAPNAPURTI BUILDERS** 